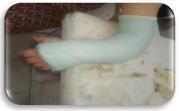

#### **INDICATIONS**:

- Fractures
- Sprains
- Dislocations
- Orthopedic Surgeries...

#### Advantages of the PLATROFIX Bandage

- **Platrofix** is made of 100% cotton gauze, impregnated with plaster and binder, rolled on a plastic tube, non-sterile and for single use only.
- **Platrofix** is designed for quick fixation of plaster with reduced immersion and excellent casting ability with low loss of plaster. Once completely hardened, becomes very resistant although consumes little bandages.
- **Platrofix** is widely used due its effectiveness. It is effective in immobilizing fractures and promoting bone healing. As for its effectiveness, it is no longer to be proved.