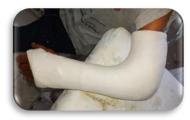

#### **INDICATIONS**:

- Fractures
- Sprains
- Dislocations
- Orthopedic Surgeries...

#### Advantages of the PLATROFIX Bandage

- **Platrofix** is made of 100% cotton gauze, impregnated with plaster and binder, rolled on a plastic tube, non-sterile and for single use only.
- **Platrofix** is designed for quick fixation of plaster with reduced immersion and excellent casting ability with low loss of plaster. Once completely hardened, becomes very resistant although consumes little bandages.
- **Platrofix** is widely used due its effectiveness. It is effective in immobilizing fractures and promoting bone healing. As for its effectiveness, it is no longer to be proved.