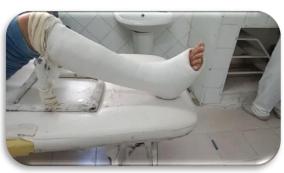

#### **INDICATIONS**:

- Fractures
- Sprains
- Dislocations
- Orthopedic Surgeries...

#### Advantages of the PLATROFIX Bandage

- **Platrofix** is made of 100% cotton gauze, impregnated with plaster and binder, rolled on a plastic tube, non-sterile and for single use only.
- **Platrofix** is designed for quick fixation of plaster with reduced immersion and excellent casting ability with low loss of plaster. Once completely hardened, becomes very resistant although consumes little bandages.
- **Platrofix** is widely used due its effectiveness. It is effective in immobilizing fractures and promoting bone healing. As for its effectiveness, it is no longer to be proved.